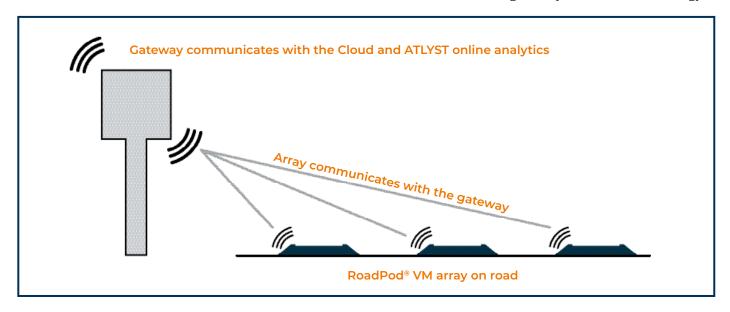

#### Traffic data in real time

The RoadPod® VM magnetometers are small, unobtrusive and off-grid vehicle counters that provide real-time data on traffic movements.

RoadPod VMs work in an array to accurately count vehicles, monitor speeds and classify vehicle type based on the length of each passing vehicle. Gap and headway information is also available and all data is precisely time-stamped.

The RoadPod VM Gateway is solar charged & sits in a waterproof cabinet by the roadside, transmitting raw data to the Cloud.

#### **Data securely transmitted to the Cloud**

Each sensor captures time-stamped vehicle information independently, transmitting it to a central gateway which combines the information and securely sends the raw data to the Cloud.