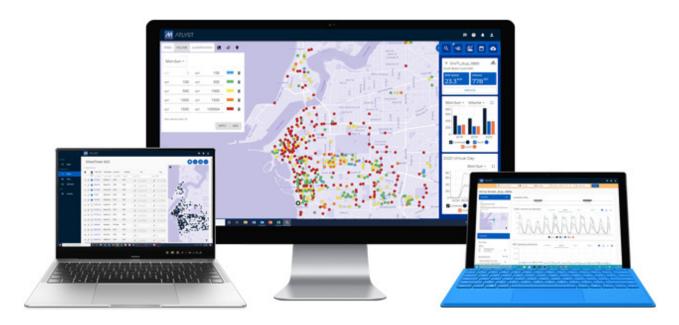

#### Automated data validation and analysis

MetroCount's online data analytics tool, ATLYST®, receives raw data from the RoadPod VM gateway in real time, validates it and displays traffic summaries on an interactive map.

Summaries include average daily traffic volumes, peak hours, 85th percentile speeds, class & more.

Choose to generate PDF reports, download GIS compatible CSV files or share with stakeholders using ATLYST®'s online dashboard.