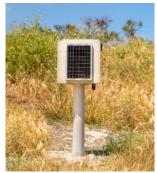

The RoadPod VM Gateway is solar charged & sits in a waterproof cabinet by the roadside, transmitting raw data to the Cloud.